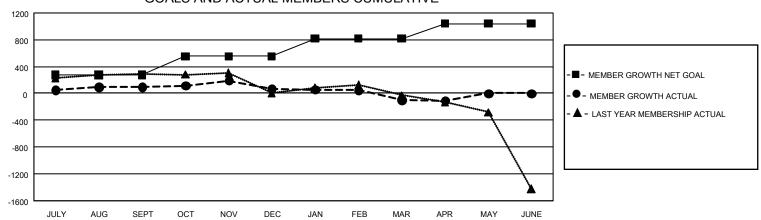

## GAT MONTHLY MEMBERSHIP PROGRESS REPORT

Results as of: 4/30/2021

GMT Constitutional Area 5 - J, Group J

REPORT DOES NOT INCLUDE CLUBS IN UNDISTRICTED AREAS.

| Clubs         |               |             |               | Members               |                        |                         |                                                    |  |
|---------------|---------------|-------------|---------------|-----------------------|------------------------|-------------------------|----------------------------------------------------|--|
|               | RESULTS FOR   | R 2020-2021 |               | RESULTS FOR 2020-2021 |                        |                         |                                                    |  |
| QUARTER       | NEW CLUB GOAL | NEW CLUBS   | DROPPED CLUBS | QUARTER MEME          | BER GROWTH NET<br>GOAL | MEMBER GROWTH<br>ACTUAL | DROPPED<br>MEMBERS ACTUAL<br>(including transfers) |  |
| JULY/AUG/SEPT | 21            | 0           | 1             | JULY/AUG/SEPT         | 275                    | 653                     | 521                                                |  |
| OCT/NOV/DEC   | 24            | 1           | 2             | OCT/NOV/DEC           | 278                    | 480                     | 475                                                |  |
| JAN/FEB/MAR   | 21            | 0           | 1             | JAN/FEB/MAR           | 265                    | 313                     | 466                                                |  |
| APR/MAY/JUNE  | 24            | 0           | 0             | APR/MAY/JUNE          | 223                    | 176                     | 184                                                |  |

## GOALS AND ACTUAL MEMBERS CUMULATIVE

| DROPPED CLUBS: 4              |       | 544 CLUBS OF 782 ADDED 1 OR MORE<br>NEW MEMBERS | GENDER DISTRIBUTION  MALE 22,495 (78.51%) |                |       |
|-------------------------------|-------|-------------------------------------------------|-------------------------------------------|----------------|-------|
| DROPPED MEMBERS               |       |                                                 | FEMALE                                    | 6,157 (21.49%) |       |
| DECEASED                      | 186   | CLICK HERE FOR CUMULATIVE                       | TOTAL FAMILY UNIT MEMBERS                 |                | 8,025 |
| CLUB CANCELLED 22 OTHER 1,438 |       | MEMBERSHIP DATA                                 | FAMILY MEMBERS PAYING HALF DUES           |                | 4,376 |
| TOTAL                         | 1,646 |                                                 |                                           |                |       |