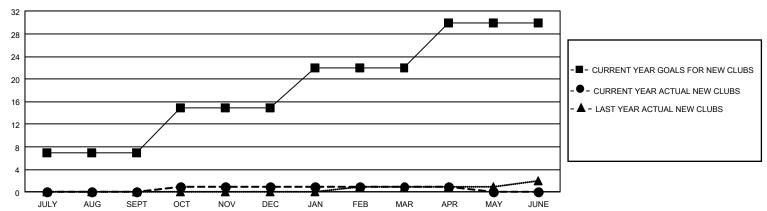

## GAT MONTHLY MEMBERSHIP PROGRESS REPORT

Results as of: 4/30/2021

GMT Constitutional Area 5 - J, Group J

REPORT DOES NOT INCLUDE CLUBS IN UNDISTRICTED AREAS.

| Clubs         |               |             |               | Members               |                        |                         |                                                    |  |
|---------------|---------------|-------------|---------------|-----------------------|------------------------|-------------------------|----------------------------------------------------|--|
|               | RESULTS FOR   | R 2020-2021 |               | RESULTS FOR 2020-2021 |                        |                         |                                                    |  |
| QUARTER       | NEW CLUB GOAL | NEW CLUBS   | DROPPED CLUBS | QUARTER MEME          | BER GROWTH NET<br>GOAL | MEMBER GROWTH<br>ACTUAL | DROPPED<br>MEMBERS ACTUAL<br>(including transfers) |  |
| JULY/AUG/SEPT | 21            | 0           | 1             | JULY/AUG/SEPT         | 275                    | 653                     | 521                                                |  |
| OCT/NOV/DEC   | 24            | 1           | 2             | OCT/NOV/DEC           | 278                    | 480                     | 475                                                |  |
| JAN/FEB/MAR   | 21            | 0           | 1             | JAN/FEB/MAR           | 265                    | 313                     | 466                                                |  |
| APR/MAY/JUNE  | 24            | 0           | 0             | APR/MAY/JUNE          | 223                    | 176                     | 184                                                |  |

## GOALS AND ACTUAL NEW CLUBS CUMULATIVE